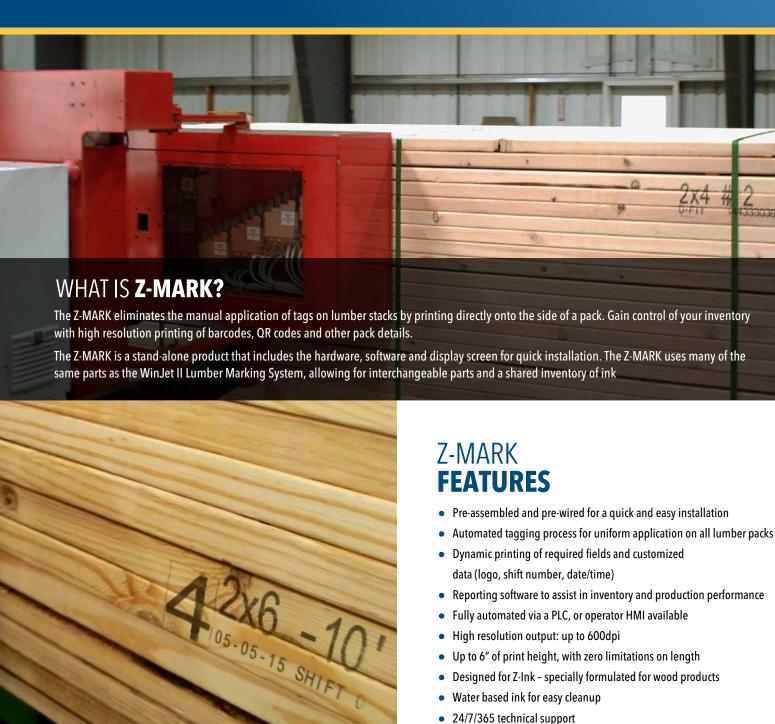

**EXCEEDING THE STANDARDS. ADVANCING THE INDUSTRY.** 





UNIT 1 - 20172 113B AVE MAPLE RIDGE, BC V2X 0Y9 PHONE (604) 881 - 2203 TOLL-FREE 1-877-544-9832(ZTEC) FAX (604) 881 - 2208 E-MAIL INFO@ZTEC.CA WWW.ZTEC.COM



Z-Tec is an industrial automation company specializing in custom designed systems and solutions for the forestry industry.

Our flagship product, the WinJet II Lumber Marking System, replaces a rubber stamper with a cartridge based high speed digital ink jet printer, allowing for a high resolution, easy to maintain, customizable, and dynamic printer.

With up to 250 distinct messages per minute, the high quality graphics and text options allow operators to print variable information onto the lumber without slowing production lines. Minimal maintenance means virtually zero down time, providing a high profit solution with low cost