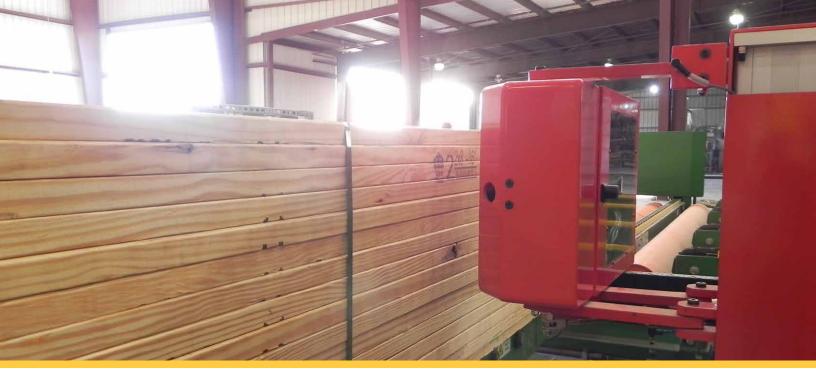

**EXCEEDING THE STANDARDS. ADVANCING THE INDUSTRY.** 





UNIT 1 - 20172 113B AVE MAPLE RIDGE, BC V2X 0Y9 PHONE (604) 881 - 2203 TOLL-FREE 1-877-544-9832(ZTEC) FAX (604) 881 - 2208 E-MAIL INFO@ZTEC.CA WWW.ZTEC.COM



Z-Tec is an industrial automation company specializing in custom designed systems and solutions for the forestry industry.

Our flagship product, the WinJet II Lumber Marking System, replaces a rubber stamper with a cartridge based high speed digital ink jet printer, allowing for a high resolution, easy to maintain, customizable, and dynamic printer.

With up to 250 distinct messages per minute, the high quality graphics and text options allow operators to print variable information onto the lumber without slowing production lines. Minimal maintenance means virtually zero down time, providing a high profit solution with low cost of ownership.

Z-Tec is a proven leader in inkjet printing and control systems design. We maintain this lead by remaining flexible and responsive to each of our